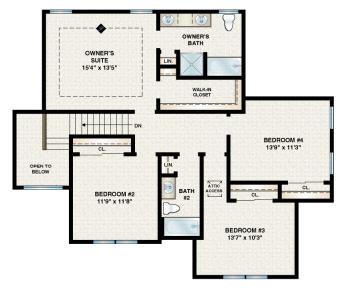

## The Monarch

## FIRST FLOOR VINYL



## SECOND FLOOR VINYL



## PARAMOUNT POSSIBILITIES (NOT TO SCALE)



Ask About Our Additional Paramount Possibilities.



Side Entry Garage Possibility

All dimensions are approximate and subject to field variation. Some floor plan configurations vary slightly on each floor. Elevations shown are artist's conceptual renderings. Actual shape of tray ceilings may vary from drawing. Some floor plans and windows may vary slightly with alternate elevations. Please consult a Paramount Associate for details.

This symbol represents the imaginative design features available to personalize your home. Please consult a Paramount Sales Associate for "Paramount Possibilities" options.