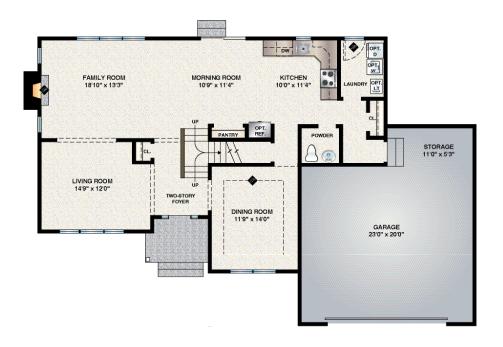

## The Monarch

## FIRST FLOOR VINYL



## SECOND FLOOR VINYL



## PARAMOUNT POSSIBILITIES (NOT TO SCALE)



Ask About Our Additional Paramount Possibilities.



Side Entry Garage Possibility

All dimensions are approximate and subject to field variation. Some floor plan configurations vary slightly on each floor. Elevations shown are artist's conceptual renderings. Actual shape of tray ceilings may vary from drawing. Some floor plans and windows may vary slightly with alternate elevations. Please consult a Paramount Associate for details.

This symbol represents the imaginative design features available to personalize your home. Please consult a Paramount Sales Associate for "Paramount Possibilities" options.