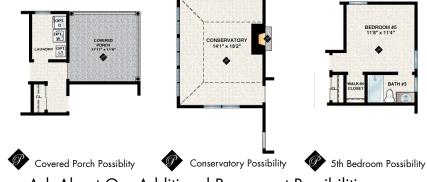

## PARAMOUNT POSSIBILITIES (NOT TO SCALE)

Ask About Our Additional Paramount Possibilities.

Side Entry Garage Possibility

All dimensions are approximate and subject to field variation. Some floor plan configurations vary slightly on each floor. Elevations shown are artist's conceptual renderings. Actual shape of tray ceilings may vary from drawing. Some floor plans and windows may vary slightly with alternate elevations. Please consult a Paramount Associate for details.

This symbol represents the imaginative design features available to personalize your home. Please consult a Paramount Sales Associate for "Paramount Possibilities" options.