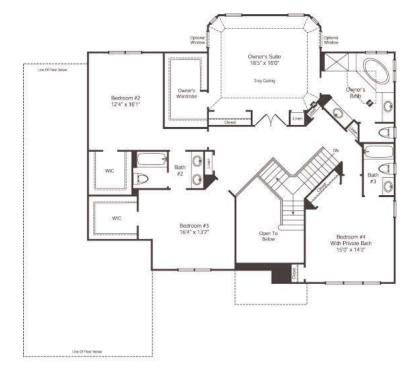

## The Sandringham LX

## FIRST FLOOR



## SECOND FLOOR



## Ask About Our Additional Paramount Possibilities.



All dimensions are approximate and subject to field variation. Some floor plan configurations vary slightly on each floor. Elevations shown are artist's conceptual renderings. Actual shape of tray ceilings may vary from drawing. Some floor plans and windows may vary slightly with alternate elevations. Please consult a Paramount Associate for details.

This symbol represents the imaginative design features available to personalize your home. Please consult a Paramount Sales Associate for "Paramount Possibilities" options.