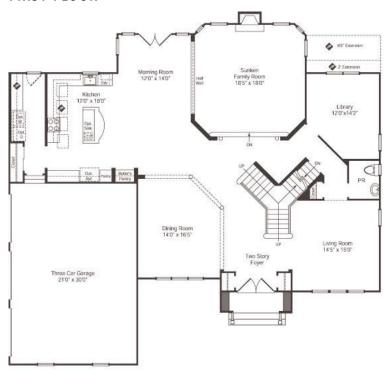

## The Sandringham LX

## FIRST FLOOR



## SECOND FLOOR



## Ask About Our Additional Paramount Possibilities.



All dimensions are approximate and subject to field variation. Some floor plan configurations vary slightly on each floor. Elevations shown are artist's conceptual renderings. Actual shape of tray ceilings may vary from drawing. Some floor plans and windows may vary slightly with alternate elevations. Please consult a Paramount Associate for details.

This symbol represents the imaginative design features available to personalize your home. Please consult a Paramount Sales Associate for "Paramount Possibilities" options.